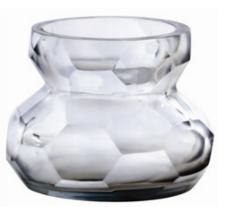

ICE FACETED CLEAR GLASS BOWL ICE FACETED CLEAR GLASS VASE PILLAR HOLDER

ICE heavy glass, polished and faceted, was imagined from an icicle covered street lamp in front of an Arts & Crafts building in Chicago