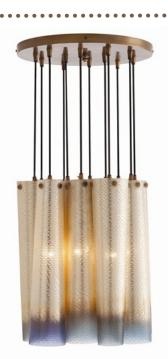

**CHAINMAIL** covering fragile mercury glass was inspired by the emperor's link armor in Beijing's Foridden City

**OPTIC** sophisticated brass and frosted glass lighting conceived by imagining spider web dream-catchers under the Montana full moon