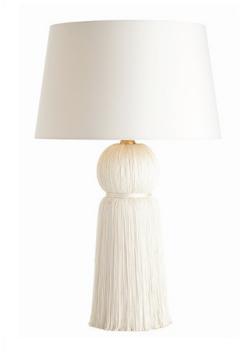

**BERTI** inspired by a field of tall golden reeds near a valley farmhouse in the Andes mountains

TASSEL IVORY 2L PENDANT

TASSEL IVORY TABLE LAMP

TASSEL BLACK & NAVY TABLE LAMP

TASSEL influenced by handmade antique passementarie trim seen in a grand old hotel in Santiago