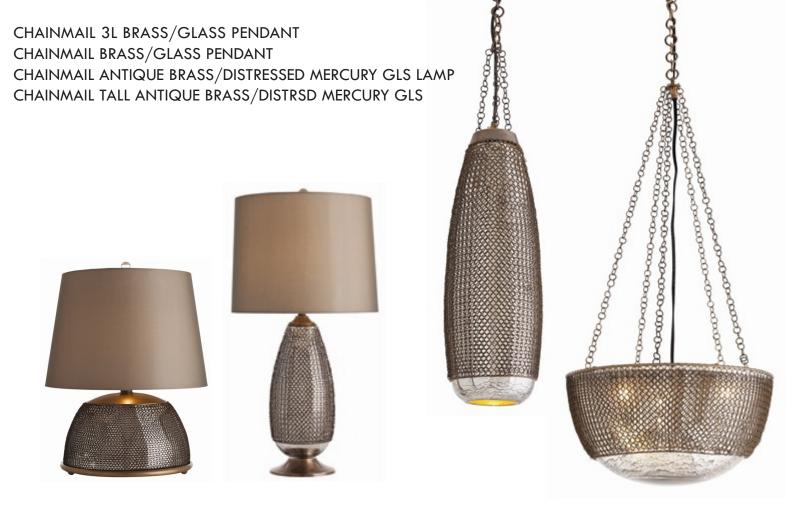

**CHAINMAIL** covering fragile mercury glass was inspired by the emperor's link armor in Beijing's Foridden City

**OPTIC** sophisticated brass and frosted glass lighting conceived by imagining spider web dream-catchers under the Montana full moon