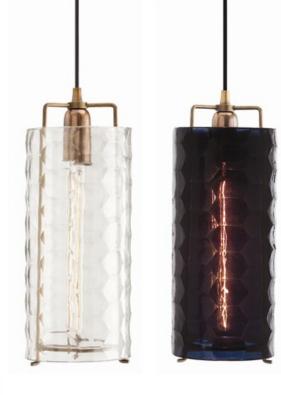

AGATE ROSE GOLD IRON/NATURAL STONE ACCENT LAMP AGATE BRONZE GOLD IRON/NATURAL STONE ACCENT LAMP

ICE FACETED LARGE AMBER GLASS/IRON PENDANT

ICE FACETED LARGE CLEAR GLASS/IRON PENDANT

ICE FACETED LARGE MIDNIGHT GLASS/IRON PENDANT