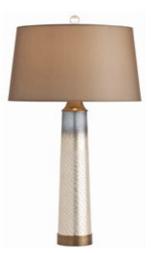

BILBAO FISHTAIL MERCURY GLS/BRASS CLUSTER PENDANT BILBAO FISHTAIL MERCURY GLASS PENDANT BILBAO FISHTAIL MERCURY GLASS/BRASS LAMP FISHTAIL MERCURY TALL GLASS VASE

**BILBAO** a tapered etched shape and a pearlescent finish influenced by a catch of silver fish caught off the Spanish coast