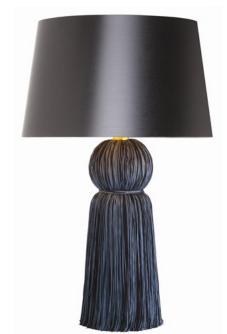

**BERTI** inspired by a field of tall golden reeds near a valley farmhouse in the Andes mountains

TASSEL IVORY 2L PENDANT

TASSEL IVORY TABLE LAMP

TASSEL BLACK & NAVY TABLE LAMP

TASSEL influenced by handmade antique passementarie trim seen in a grand old hotel in Santiago