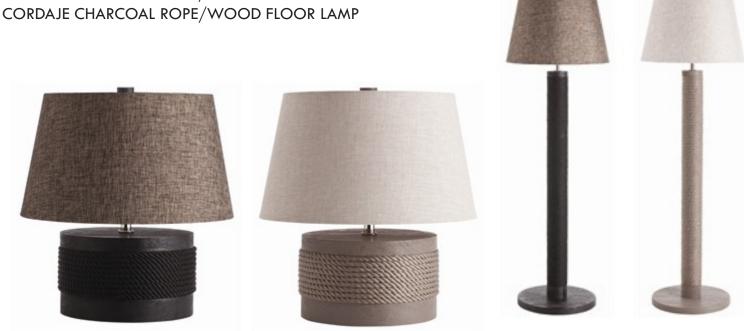

CORDAJE BLACK ROPE/WOOD LAMP
CORDAJE BLACK ROPE/WOOD FLOOR LAMP
CORDAJE CHARCOAL ROPE/WOOD LAMP
CORDAJE CHARCOAL ROPE/WOOD FLOOR LAMI

CORDAJE inspired by a blackened pier pillar in Wellington, New Zealand that was wrapped with heavy Mexican agove sisal rope