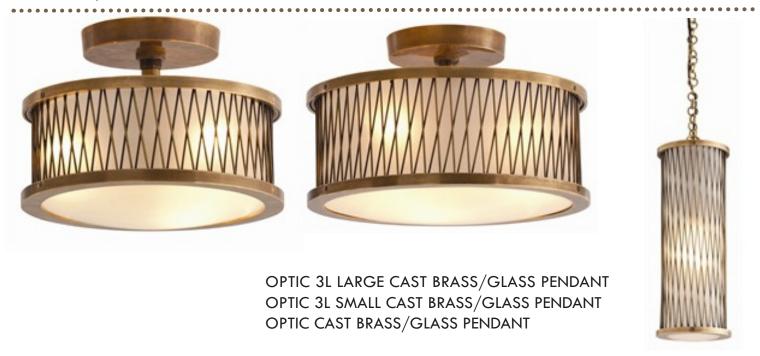

**CHAINMAIL** covering fragile mercury glass was inspired by the emperor's link armor in Beijing's Foridden City

**OPTIC** sophisticated brass and frosted glass lighting conceived by imagining spider web dream-catchers under the Montana full moon