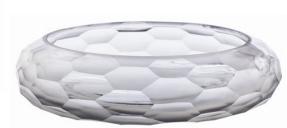

ICE FACETED CLEAR GLASS BOWL ICE FACETED CLEAR GLASS VASE PILLAR HOLDER

ICE heavy glass, polished and faceted, was imagined from an icicle covered street lamp in front of an Arts & Crafts building in Chicago