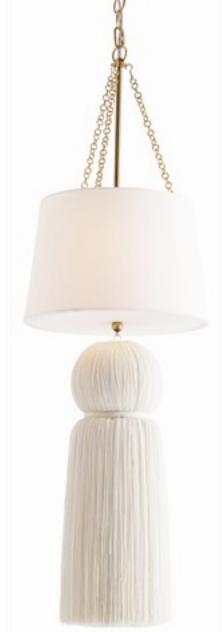

**BERTI** inspired by a field of tall golden reeds near a valley farmhouse in the Andes mountains

TASSEL IVORY 2L PENDANT

TASSEL IVORY TABLE LAMP

TASSEL BLACK & NAVY TABLE LAMP

TASSEL influenced by handmade antique passementarie trim seen in a grand old hotel in Santiago