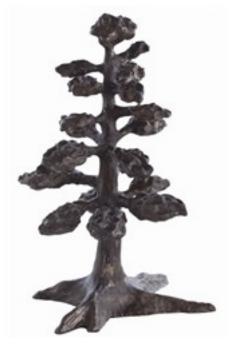

PINE BONSAI CAST IRON SCULPTURE
CYPRESS BONSAI CAST IRON SCULPTURE
PRETTY BOY CAST IRON SCULPTURE

IRON SCULPTURE taken directly from nature were cast from my own models, then left to patinate and purposefully left unfinished