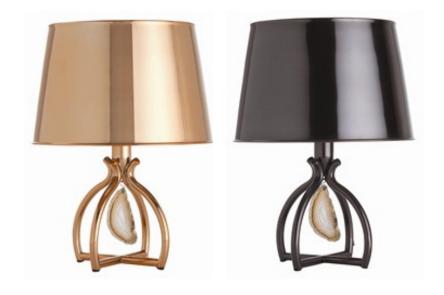

AGATE ROSE GOLD IRON/NATURAL STONE ACCENT LAMP AGATE BRONZE GOLD IRON/NATURAL STONE ACCENT LAMP

ICE FACETED LARGE AMBER GLASS/IRON PENDANT

ICE FACETED LARGE CLEAR GLASS/IRON PENDANT

ICE FACETED LARGE MIDNIGHT GLASS/IRON PENDANT