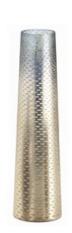

BILBAO FISHTAIL MERCURY GLS/BRASS CLUSTER PENDANT BILBAO FISHTAIL MERCURY GLASS PENDANT BILBAO FISHTAIL MERCURY GLASS/BRASS LAMP FISHTAIL MERCURY TALL GLASS VASE

**BILBAO** a tapered etched shape and a pearlescent finish influenced by a catch of silver fish caught off the Spanish coast