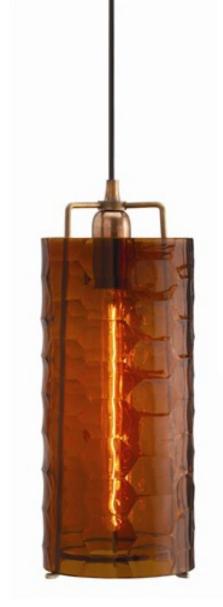

AGATE ROSE GOLD IRON/NATURAL STONE ACCENT LAMP AGATE BRONZE GOLD IRON/NATURAL STONE ACCENT LAMP

ICE FACETED LARGE AMBER GLASS/IRON PENDANT

ICE FACETED LARGE CLEAR GLASS/IRON PENDANT

ICE FACETED LARGE MIDNIGHT GLASS/IRON PENDANT