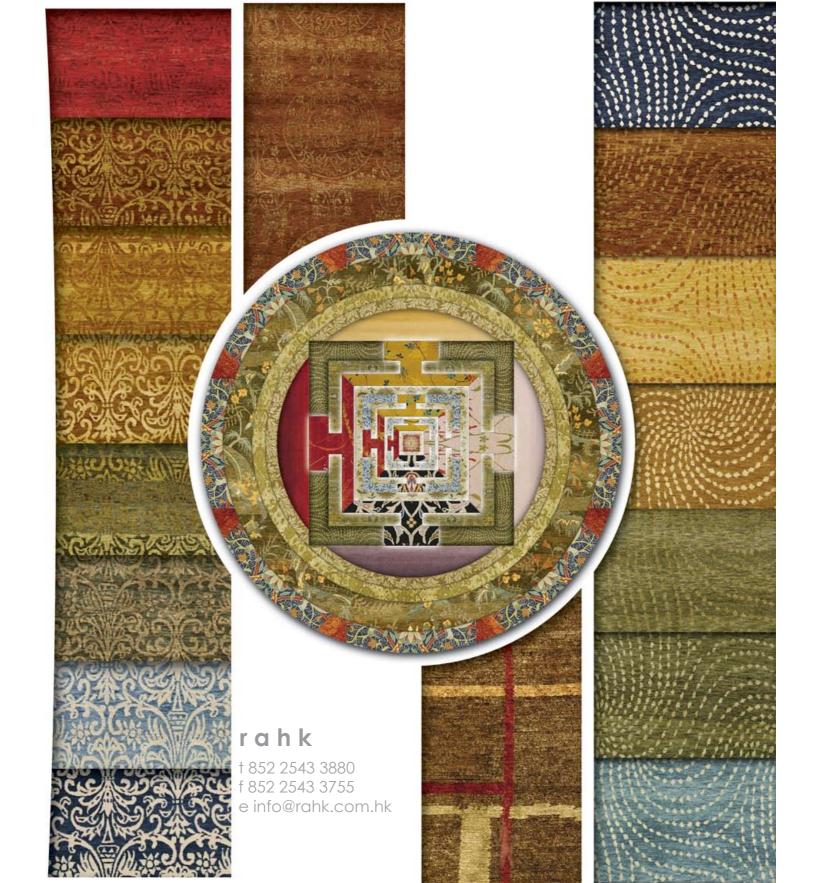

HETCH MIST | 50% wool & 50% silk

KULIN LT JADE I 70% wool & 30% silk MODWOODPALISADE I 70% wool & 30% silk

All Rugs are woven with 100 percent Tibetan wool, which is dyed in a variety of over 300 color standards.

Weaving qualities are availabe in 40, 50, 60, 80, and 100 knots per square inch.

A variety of textures can be achieved through loop and cutpiles, wool and silk mixtures, and antique weaves.

WE offer a full-color catalog, displaying over 250 program rugs.